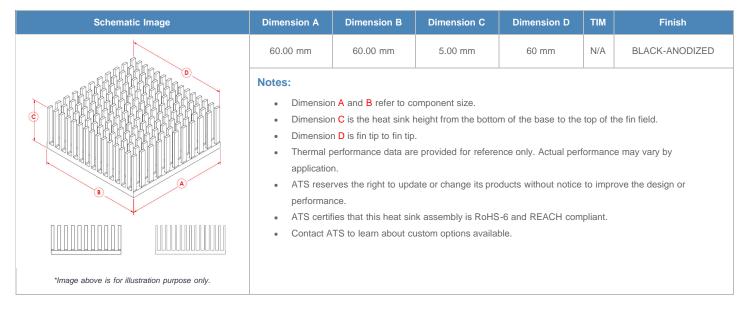

## **BGA Heat Sink (High Aspect Ratio Ext.) Custom Pin Fin**

ATS Part#: ATS060060005-PF-16D

Description: 60.00 x 60.00 x 5.00 mm BGA Heat Sink (High Aspect Ratio Ext.) Custom Pin Fin

Heat Sink Type: Custom Pin Fin

Heat Sink Attachment: N/A
Equivalent Part Number: N/A

\*Image above is for illustration purpose only.

## **Product Detail**